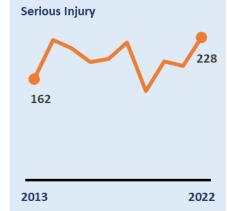

### 🗟 Road Safety change since **KEY STATS** 2017-19 average

₹4

▼6

LEICESTER • LEICESTERSHIRE • RUTLAND

61 Killed or Seriously Injured 85 Slightly

injured

**Crash Location** 

7% 15% 15% 3% 9% 10% 2%