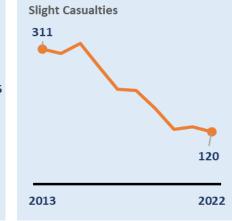

### 🗟 Road Safety change since **KEY STATS** 2017-19 average

₹4

▼6

LEICESTER • LEICESTERSHIRE • RUTLAND

61 Killed or Seriously Injured 85 Slightly

injured

**Crash Location** 

7% 15% 15% 3% 9% 10% 2%