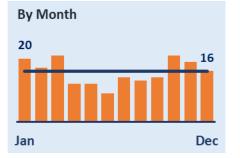

### Young Drivers in Leicester, Leicestershire & Rutland 2022

**Crash Location** 

Mon

**Contributory Factors** 

Careless/Reckless/In a hurry **Exceeding speed limit** Failed to look properly Failed to judge path or speed Loss of control Aggressive driving Inexperienced driver Distraction in vehicle Impaired by alcohol Dazzling sun