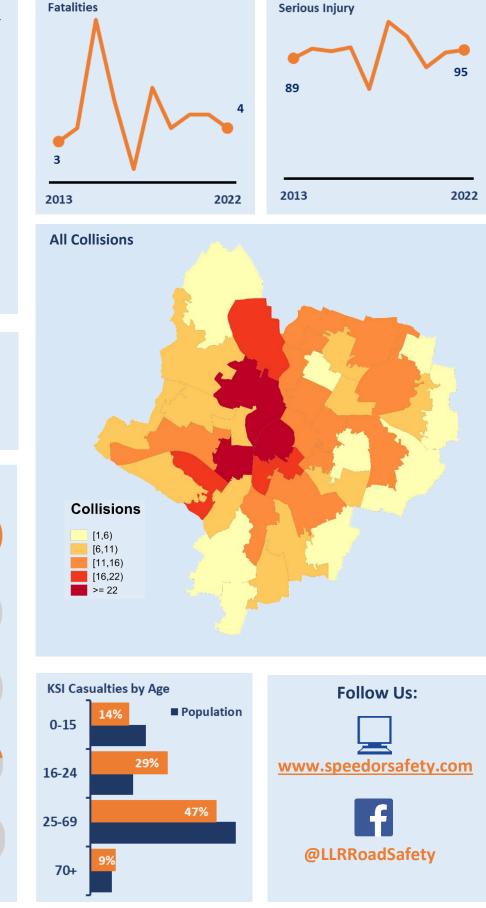

## Leicester, Leicestershire & Rutland Road Safety Report 2022

3

**V**2

10

**V**14

Other

3%

8%