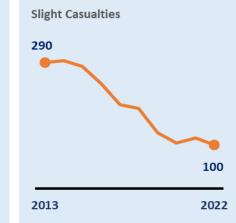

### 🗟 Road Safety change since **KEY STATS** 2017-19 average

₹4

▼6

LEICESTER • LEICESTERSHIRE • RUTLAND

61 Killed or Seriously Injured 85 Slightly

injured

**Crash Location** 

7% 15% 15% 3% 9% 10% 2%