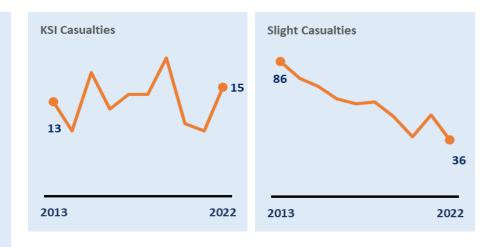

### 🗟 Road Safety change since **KEY STATS** 2017-19 average

₹4

▼6

LEICESTER • LEICESTERSHIRE • RUTLAND

61 Killed or Seriously Injured 85 Slightly

injured

**Crash Location** 

7% 15% 15% 3% 9% 10% 2%