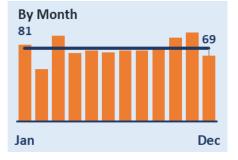

### Young Drivers in Leicester, Leicestershire & Rutland 2022

**Crash Location** 

Mon

**Contributory Factors** 

Careless/Reckless/In a hurry **Exceeding speed limit** Failed to look properly Failed to judge path or speed Loss of control Aggressive driving Inexperienced driver Distraction in vehicle Impaired by alcohol Dazzling sun