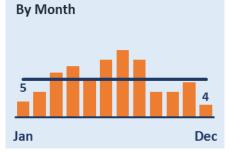

### 🗟 Road Safety change since **KEY STATS** 2017-19 average

₹4

▼6

LEICESTER • LEICESTERSHIRE • RUTLAND

61 Killed or Seriously Injured 85 Slightly

injured

**Crash Location** 

7% 15% 15% 3% 9% 10% 2%