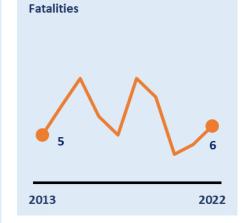

### LEICESTER • LEICESTERSHIRE • RUTLAND 磨 Road Safetu OP. DRIVING CASUALTIES DO







# LEICESTER • LEICESTERSHIRE • RUTLAND



# Leicestershire County Road Safety Report 2022













www.speedorsafety.com



# LEICESTER · LEICESTERSHIRE · RUTLAND





injury















163

**Rutland County** 

**Road Safety Report 2022** 



## Leicester, Leicestershire & Rutland Road Safety Report 2022







3

**V**2

10

**V**14

Other

3%

8%

## Strategic Network Road Safety Report 2022











@LLRRoadSafety

### **Road Safety** 6 C

LEICESTER • LEICESTERSHIRE • RUTLAND



### Young Drivers in Leicester, Leicestershire & Rutland 2022





**Crash Location** 





Mon







**Contributory Factors** 



Careless/Reckless/In a hurry **Exceeding speed limit** Failed to look properly Failed to judge path or speed Loss of control Aggressive driving Inexperienced driver Distraction in vehicle Impaired by alcohol Dazzling sun

# LEICESTER • LEICESTERSHIRE • RUTLAND



### Older Driver Casualties in Leicester, Leicestershire & Rutland 2022



 Age

 70-71
 8%

 72-73
 20%

 74-75
 25%

 76-77
 10%

 78-79
 8%

 80-81
 6%
 Population

 82-83
 12%

 84-85
 8%







**Contributory Factors** 



Careless/Reckless/In a hurry Failed to look properly Failed to judge path or speed Da