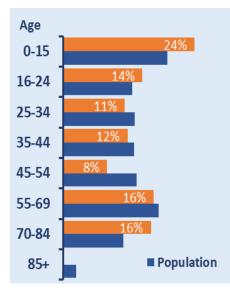

### Older Driver Casualties in Leicester, Leicestershire & Rutland 2022

 Age

 70-71
 8%

 72-73
 20%

 74-75
 25%

 76-77
 10%

 78-79
 8%

 80-81
 6%
 Population

 82-83
 12%

 84-85
 8%

**Contributory Factors** 

Careless/Reckless/In a hurry Failed to look properly Failed to judge path or speed Dazzling sun Illness or disability Poor turn or manoeuvre Loss of control Impaired by alcohol Swerved