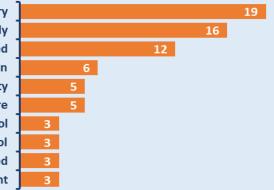

### Pedestrian Casualties in Leicester, Leicestershire & Rutland 2022

**Crash Location** 

**Contributory Factors** 

Failed to look properly Careless/Reckless/In a hurry Crossed next to parked vehicle Impaired by alcohol Failed to judge path or speed Wearing dark clothing at night Dangerous action in road Wrong use of crossing Disability or illness Impaired by drugs