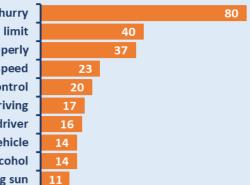

### Young Drivers in Leicester, Leicestershire & Rutland 2022

**Crash Location** 

Mon

**Contributory Factors** 

Careless/Reckless/In a hurry **Exceeding speed limit** Failed to look properly Failed to judge path or speed Loss of control Aggressive driving Inexperienced driver Distraction in vehicle Impaired by alcohol Dazzling sun