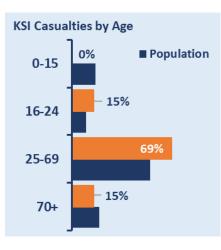

### 🗟 Road Safety change since **KEY STATS** 2017-19 average

₹4

▼6

LEICESTER • LEICESTERSHIRE • RUTLAND

61 Killed or Seriously Injured 85 Slightly

injured

**Crash Location** 

7% 15% 15% 3% 9% 10% 2%