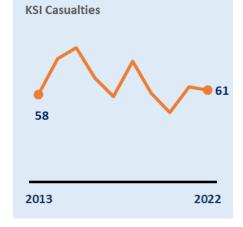

### 🗟 Road Safety change since **KEY STATS** 2017-19 average

₹4

▼6

LEICESTER • LEICESTERSHIRE • RUTLAND

61 Killed or Seriously Injured 85 Slightly

injured

**Crash Location** 

7% 15% 15% 3% 9% 10% 2%