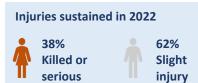

### 🗟 Road Safety change since **KEY STATS** 2017-19 average

₹4

▼6

LEICESTER • LEICESTERSHIRE • RUTLAND

61 Killed or Seriously Injured 85 Slightly

injured

**Crash Location** 

7% 15% 15% 3% 9% 10% 2%