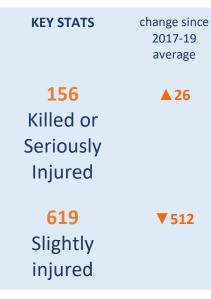

### 🗟 Road Safety change since **KEY STATS** 2017-19 average

₹4

▼6

LEICESTER • LEICESTERSHIRE • RUTLAND

61 Killed or Seriously Injured 85 Slightly

injured

**Crash Location** 

7% 15% 15% 3% 9% 10% 2%