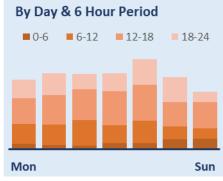

### Young Drivers in Leicester, Leicestershire & Rutland 2022

**Crash Location** 

Mon

**Contributory Factors** 

Careless/Reckless/In a hurry **Exceeding speed limit** Failed to look properly Failed to judge path or speed Loss of control Aggressive driving Inexperienced driver Distraction in vehicle Impaired by alcohol Dazzling sun