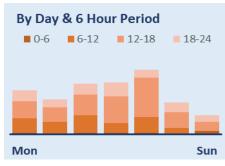

### Young Drivers in Leicester, Leicestershire & Rutland 2022

**Crash Location** 

Mon

**Contributory Factors** 

Careless/Reckless/In a hurry **Exceeding speed limit** Failed to look properly Failed to judge path or speed Loss of control Aggressive driving Inexperienced driver Distraction in vehicle Impaired by alcohol Dazzling sun