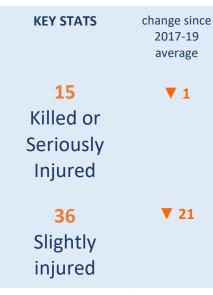

### 🗟 Road Safety change since **KEY STATS** 2017-19 average

₹4

▼6

LEICESTER • LEICESTERSHIRE • RUTLAND

61 Killed or Seriously Injured 85 Slightly

injured

**Crash Location** 

7% 15% 15% 3% 9% 10% 2%