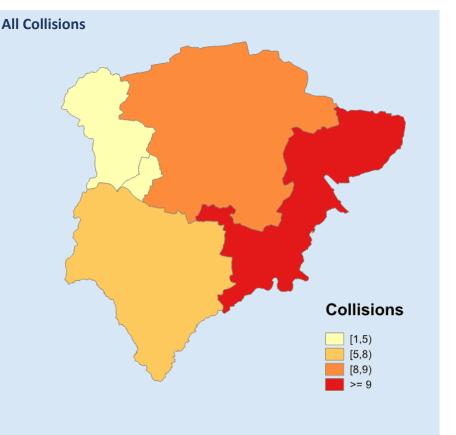

### LEICESTER • LEICESTERSHIRE • RUTLAND 磨 Road Safetu OP. DRIVING CASUALTIES DO







# LEICESTER • LEICESTERSHIRE • RUTLAND



# Leicestershire County Road Safety Report 2022













www.speedorsafety.com



# LEICESTER · LEICESTERSHIRE · RUTLAND





injury















163

**Rutland County** 

**Road Safety Report 2022** 



## Leicester, Leicestershire & Rutland Road Safety Report 2022







3

**V**2

10

**V**14

Other

3%

8%

## Strategic Network Road Safety Report 2022











@LLRRoadSafety

### **Road Safety** 6 C

LEICESTER • LEICESTERSHIRE • RUTLAND



### Young Drivers in Leicester, Leicestershire & Rutland 2022





**Crash Location** 





Mon







**Contributory Factors** 



Careless/Reckless/In a hurry **Exceeding speed limit** Failed to look properly Failed to judge path or speed Loss of control Aggressive driving Inexperienced driver Distraction in vehicle Impaired by alcohol Dazzling sun

# LEICESTER • LEICESTERSHIRE • RUTLAND



### Older Driver Casualties in Leicester, Leicestershire & Rutland 2022



 Age

 70-71
 8%