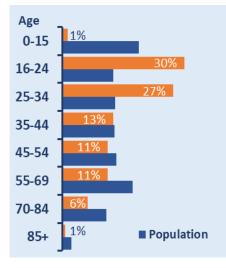

### Young Drivers in Leicester, Leicestershire & Rutland 2022

**Crash Location** 

Mon

**Contributory Factors** 

Careless/Reckless/In a hurry **Exceeding speed limit** Failed to look properly Failed to judge path or speed Loss of control Aggressive driving Inexperienced driver Distraction in vehicle Impaired by alcohol Dazzling sun

### Older Driver Casualties in Leicester, Leicestershire & Rutland 2022

 Age

 70-71
 8%

 72-73
 20%

 74-75
 25%

 76-77
 10%

 78-79
 8%

 80-81
 6%
 Population

 82-83
 12%

 84-85
 8%

**Contributory Factors** 

Careless/Reckless/In a hurry Failed to look properly Failed to judge path or speed Dazzling sun Illness or disability Poor turn or manoeuvre Loss of control Impaired by alcohol Swerved