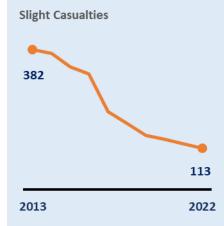

### 🗟 Road Safety change since **KEY STATS** 2017-19 average

₹4

▼6

LEICESTER • LEICESTERSHIRE • RUTLAND

61 Killed or Seriously Injured 85 Slightly

injured

**Crash Location** 

7% 15% 15% 3% 9% 10% 2%