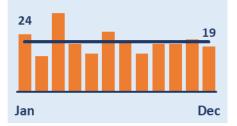

### Young Drivers in Leicester, Leicestershire & Rutland 2022

**Crash Location** 

Mon

**Contributory Factors** 

Careless/Reckless/In a hurry **Exceeding speed limit** Failed to look properly Failed to judge path or speed Loss of control Aggressive driving Inexperienced driver Distraction in vehicle Impaired by alcohol Dazzling sun