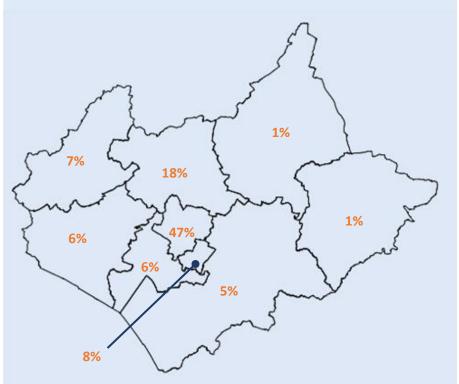

### 🗟 Road Safety change since **KEY STATS** 2017-19 average

₹4

▼6

LEICESTER • LEICESTERSHIRE • RUTLAND

61 Killed or Seriously Injured 85 Slightly

injured

**Crash Location** 

7% 15% 15% 3% 9% 10% 2%