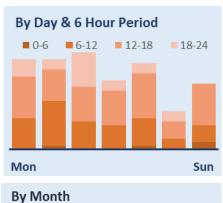

### Young Drivers in Leicester, Leicestershire & Rutland 2022

**Crash Location** 

Mon

**Contributory Factors** 

Careless/Reckless/In a hurry **Exceeding speed limit** Failed to look properly Failed to judge path or speed Loss of control Aggressive driving Inexperienced driver Distraction in vehicle Impaired by alcohol Dazzling sun