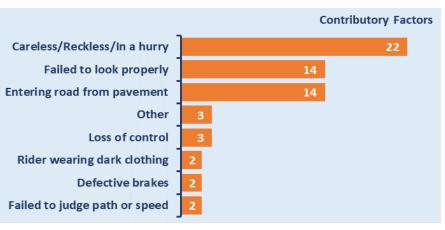

### Pedestrian Casualties in Leicester, Leicestershire & Rutland 2022

**Crash Location** 

**Contributory Factors** 

Failed to look properly Careless/Reckless/In a hurry Crossed next to parked vehicle Impaired by alcohol Failed to judge path or speed Wearing dark clothing at night Dangerous action in road Wrong use of crossing Disability or illness Impaired by drugs