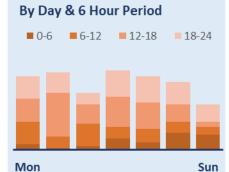

### Young Drivers in Leicester, Leicestershire & Rutland 2022

**Crash Location** 

Mon

**Contributory Factors** 

Careless/Reckless/In a hurry **Exceeding speed limit** Failed to look properly Failed to judge path or speed Loss of control Aggressive driving Inexperienced driver Distraction in vehicle Impaired by alcohol Dazzling sun