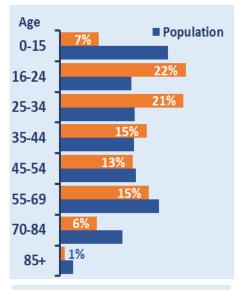

### Young Drivers in Leicester, Leicestershire & Rutland 2022

**Crash Location** 

Mon

**Contributory Factors** 

Careless/Reckless/In a hurry **Exceeding speed limit** Failed to look properly Failed to judge path or speed Loss of control Aggressive driving Inexperienced driver Distraction in vehicle Impaired by alcohol Dazzling sun