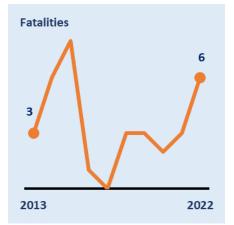

### 🗟 Road Safety change since **KEY STATS** 2017-19 average

₹4

▼6

LEICESTER • LEICESTERSHIRE • RUTLAND

61 Killed or Seriously Injured 85 Slightly

injured

**Crash Location** 

7% 15% 15% 3% 9% 10% 2%