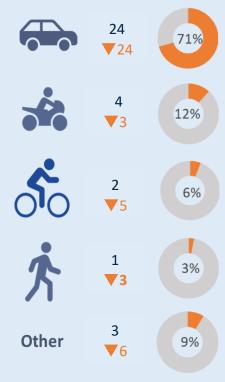

## Leicester, Leicestershire & Rutland Road Safety Report 2022

3

**V**2

10

**V**14

Other

3%

8%