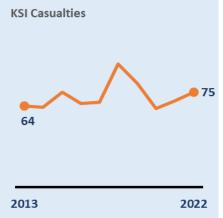

### 🗟 Road Safety change since **KEY STATS** 2017-19 average

₹4

▼6

LEICESTER • LEICESTERSHIRE • RUTLAND

61 Killed or Seriously Injured 85 Slightly

injured

**Crash Location** 

7% 15% 15% 3% 9% 10% 2%