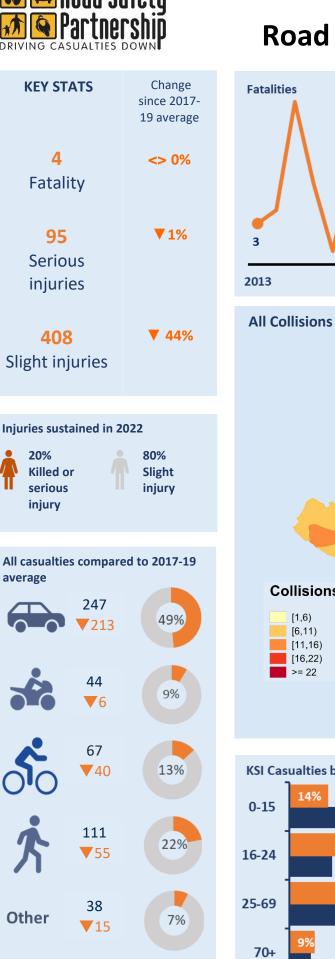

## Leicester, Leicestershire & Rutland Road Safety Report 2022

3

**V**2

10

**V**14

Other

3%

8%