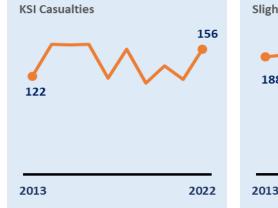

### 🗟 Road Safety change since **KEY STATS** 2017-19 average

₹4

▼6

LEICESTER • LEICESTERSHIRE • RUTLAND

61 Killed or Seriously Injured 85 Slightly

injured

**Crash Location** 

7% 15% 15% 3% 9% 10% 2%