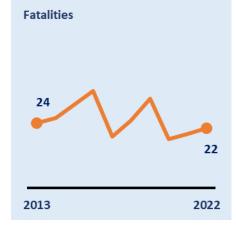

### 🗟 Road Safety change since **KEY STATS** 2017-19 average

₹4

▼6

LEICESTER • LEICESTERSHIRE • RUTLAND

61 Killed or Seriously Injured 85 Slightly

injured

**Crash Location** 

7% 15% 15% 3% 9% 10% 2%