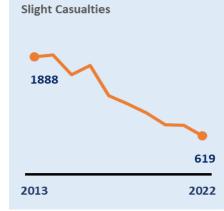

### 🗟 Road Safety change since **KEY STATS** 2017-19 average

₹4

▼6

LEICESTER • LEICESTERSHIRE • RUTLAND

61 Killed or Seriously Injured 85 Slightly

injured

**Crash Location** 

7% 15% 15% 3% 9% 10% 2%