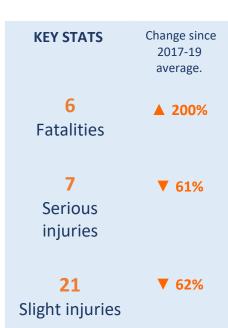

### 🗟 Road Safety change since **KEY STATS** 2017-19 average

₹4

▼6

LEICESTER • LEICESTERSHIRE • RUTLAND

61 Killed or Seriously Injured 85 Slightly

injured

**Crash Location** 

7% 15% 15% 3% 9% 10% 2%