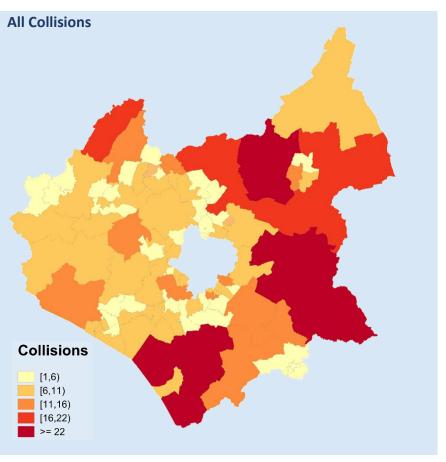

### LEICESTER • LEICESTERSHIRE • RUTLAND 磨 Road Safetu OP. DRIVING CASUALTIES DO







# LEICESTER • LEICESTERSHIRE • RUTLAND



# Leicestershire County Road Safety Report 2022













www.speedorsafety.com



# LEICESTER · LEICESTERSHIRE · RUTLAND





injury















163

**Rutland County** 

**Road Safety Report 2022** 



## Leicester, Leicestershire & Rutland Road Safety Report 2022







3

**V**2

10

**V**14

Other

3%

8%

## Strategic Network Road Safety Report 2022











@LLRRoadSafety

### **Road Safety** 6 C

LEICESTER • LEICESTERSHIRE • RUTLAND



### Young Drivers in Leicester, Leicestershire & Rutland 2022





**Crash Location** 





Mon







**Contributory Factors** 



Careless/Reckless/In a hurry **Exceeding speed limit** Failed to look properly Failed to judge path or speed Loss of control Aggressive driving Inexperienced driver Distraction in vehicle Impaired by alcohol Dazzling sun

# LEICESTER • LEICESTERSHIRE • RUTLAND



#