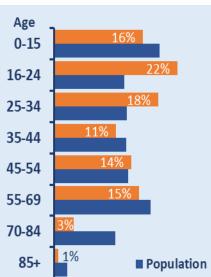

### Older Driver Casualties in Leicester, Leicestershire & Rutland 2022

 Age

 70-71
 8%

 72-73
 20%

 74-75
 25%

 76-77
 10%

 78-79
 8%

 80-81
 6%
 Population

 82-83
 12%

 84-85
 8%

**Contributory Factors** 

Careless/Reckless/In a hurry Failed to look properly Failed to judge path or speed Dazzling sun Illness or disability Poor turn or manoeuvre Loss of control Impaired by alcohol Swerved