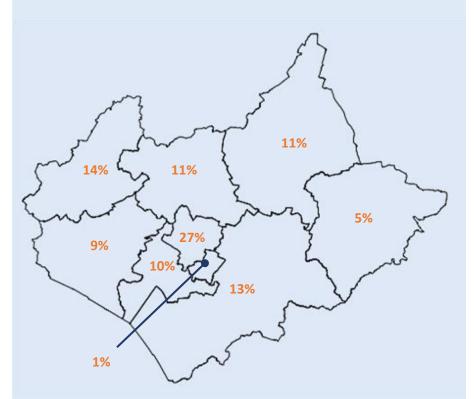

### 🗟 Road Safety change since **KEY STATS** 2017-19 average

₹4

▼6

LEICESTER • LEICESTERSHIRE • RUTLAND

61 Killed or Seriously Injured 85 Slightly

injured

**Crash Location** 

7% 15% 15% 3% 9% 10% 2%