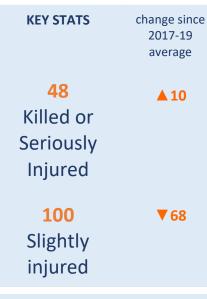

### 🗟 Road Safety change since **KEY STATS** 2017-19 average

₹4

▼6

LEICESTER • LEICESTERSHIRE • RUTLAND

61 Killed or Seriously Injured 85 Slightly

injured

**Crash Location** 

7% 15% 15% 3% 9% 10% 2%