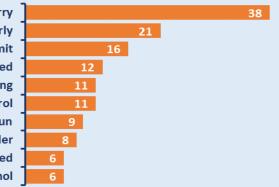

### Young Drivers in Leicester, Leicestershire & Rutland 2022

**Crash Location** 

Mon

**Contributory Factors** 

Careless/Reckless/In a hurry **Exceeding speed limit** Failed to look properly Failed to judge path or speed Loss of control Aggressive driving Inexperienced driver Distraction in vehicle Impaired by alcohol Dazzling sun