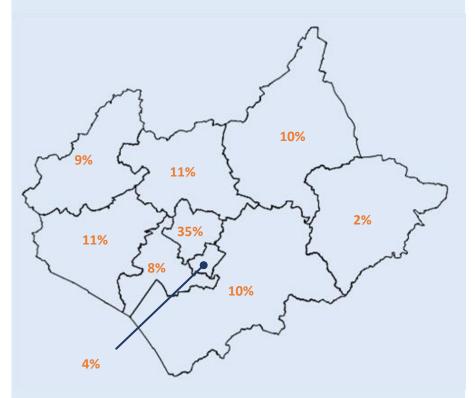

### Young Drivers in Leicester, Leicestershire & Rutland 2022

**Crash Location** 

Mon

**Contributory Factors** 

Careless/Reckless/In a hurry **Exceeding speed limit** Failed to look properly Failed to judge path or speed Loss of control Aggressive driving Inexperienced driver Distraction in vehicle Impaired by alcohol Dazzling sun