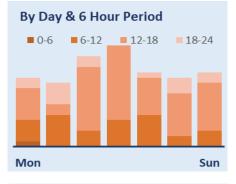

### Young Drivers in Leicester, Leicestershire & Rutland 2022

**Crash Location** 

Mon

**Contributory Factors** 

Careless/Reckless/In a hurry **Exceeding speed limit** Failed to look properly Failed to judge path or speed Loss of control Aggressive driving Inexperienced driver Distraction in vehicle Impaired by alcohol Dazzling sun