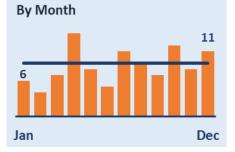

### 🗟 Road Safety change since **KEY STATS** 2017-19 average

₹4

▼6

LEICESTER • LEICESTERSHIRE • RUTLAND

61 Killed or Seriously Injured 85 Slightly

injured

**Crash Location** 

7% 15% 15% 3% 9% 10% 2%