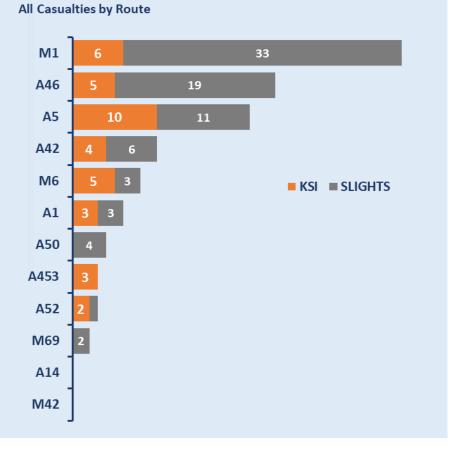

### LEICESTER • LEICESTERSHIRE • RUTLAND 磨 Road Safetu OP. DRIVING CASUALTIES DO







# LEICESTER • LEICESTERSHIRE • RUTLAND



# Leicestershire County Road Safety Report 2022













www.speedorsafety.com



# LEICESTER · LEICESTERSHIRE · RUTLAND





injury















163

**Rutland County** 

**Road Safety Report 2022** 



## Leicester, Leicestershire & Rutland Road Safety Report 2022







3

**V**2

10

**V**14

Other

3%

8%

## Strategic Network Road Safety Report 2022











@LLRRoadSafety

### **Road Safety** 6 C

LEICESTER • LEICESTERSHIRE • RUTLAND



### Young Drivers in Leicester, Leicestershire & Rutland 2022





**Crash Location** 





Mon







**Contributory Factors** 



Careless/Reckless/In a hurry **Exceeding speed limit** Failed to look properly Failed to judge path or speed Loss of control Aggressive driving Inexperienced driver Distraction in vehicle Impaired by alcohol Dazzling sun

# LEICESTER • LEICESTERSHIRE • RUTLAND



### Older Driver Casualties in Leicester, Leicestershire & Rutland 2022



 Age

 70-71
 8%

 72-73
 20%

 74-75
 25%

 76-77
 10%

 78-79
 8%

 80-81
 6%
 Population

 82-83
 12%

 84-85
 8%







**Contributory Factors** 



Careless/Reckless/In a hurry Failed to look properly Failed to judge path or speed Dazzli