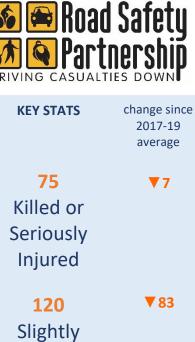

### 🗟 Road Safety change since **KEY STATS** 2017-19 average

₹4

▼6

LEICESTER • LEICESTERSHIRE • RUTLAND

61 Killed or Seriously Injured 85 Slightly

injured

**Crash Location** 

7% 15% 15% 3% 9% 10% 2%