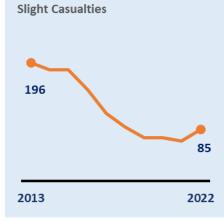

### 🗟 Road Safety change since **KEY STATS** 2017-19 average

₹4

▼6

LEICESTER • LEICESTERSHIRE • RUTLAND

61 Killed or Seriously Injured 85 Slightly

injured

**Crash Location** 

7% 15% 15% 3% 9% 10% 2%