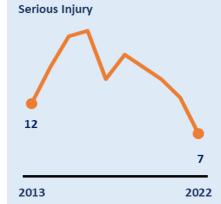

### 🗟 Road Safety change since **KEY STATS** 2017-19 average

₹4

▼6

LEICESTER • LEICESTERSHIRE • RUTLAND

61 Killed or Seriously Injured 85 Slightly

injured

**Crash Location** 

7% 15% 15% 3% 9% 10% 2%