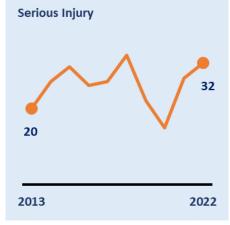

### LEICESTER • LEICESTERSHIRE • RUTLAND 磨 Road Safetu OP. DRIVING CASUALTIES DO







# LEICESTER • LEICESTERSHIRE • RUTLAND



# Leicestershire County Road Safety Report 2022













www.speedorsafety.com



# LEICESTER · LEICESTERSHIRE · RUTLAND





injury















163

**Rutland County** 

**Road Safety Report 2022** 



## Leicester, Leicestershire & Rutland Road Safety Report 2022







3

**V**2

10

**V**14

Other

3%

8%

## Strategic Network Road Safety Report 2022











@LLRRoadSafety

### **Road Safety** 6 C

LEICESTER • LEICESTERSHIRE • RUTLAND



### Young Drivers in Leicester, Leicestershire & Rutland 2022





**Crash Location** 





Mon







**Contributory Factors** 



Careless/Reckless/In a hurry **Exceeding speed limit** Failed to look properly Failed to judge path or speed Loss of control Aggressive driving Inexperienced driver Distraction in vehicle Impaired by alcohol Dazzling sun

# LEICESTER • LEICESTERSHIRE • RUTLAND



### Older Driver Casualties in Leicester, Leicestershire & Rutland 2022



 Age

 70-71
 8%

 72-73
 20%

 74-75
 25%

 76-77
 10%

 78-79
 8%

 80-81
 6%
 Population

 82-83
 12%

 84-85
 8%







**Contributory Factors** 



Careless/Reckless/In a hurry Failed to look properly Failed to judge path or speed Dazz