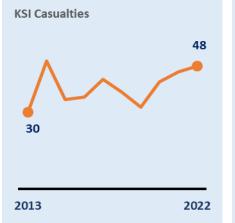

### 🗟 Road Safety change since **KEY STATS** 2017-19 average

₹4

▼6

LEICESTER • LEICESTERSHIRE • RUTLAND

61 Killed or Seriously Injured 85 Slightly

injured

**Crash Location** 

7% 15% 15% 3% 9% 10% 2%