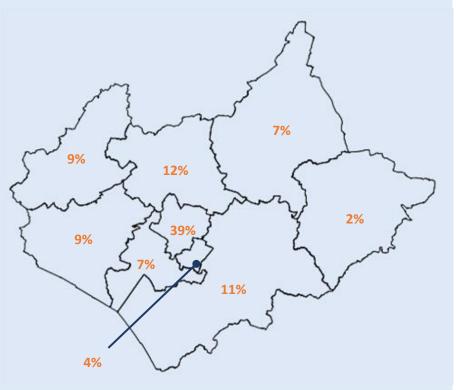

### 🗟 Road Safety change since **KEY STATS** 2017-19 average

₹4

▼6

LEICESTER • LEICESTERSHIRE • RUTLAND

61 Killed or Seriously Injured 85 Slightly

injured

**Crash Location** 

7% 15% 15% 3% 9% 10% 2%