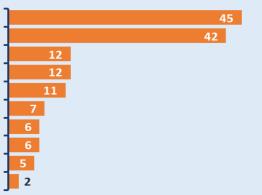

### Young Drivers in Leicester, Leicestershire & Rutland 2022

**Crash Location** 

Mon

**Contributory Factors** 

Careless/Reckless/In a hurry **Exceeding speed limit** Failed to look properly Failed to judge path or speed Loss of control Aggressive driving Inexperienced driver Distraction in vehicle Impaired by alcohol Dazzling sun

 82-83
 12%

 84-85
 8%

**Contributory Factors** 

Careless/Reckless/In a hurry Failed to look properly Failed to judge path or speed Dazzling sun Illness or disability Poor turn or manoeuvre Loss of control Impaired by alcohol Swerved

### Car User Casualties in Leicester, Leicestershire & Rutland 2022

**Contributory Factors** 

Careless/Reckless/In a hurry Failed to look properly Failed to judge path or speed Exceeding speed limit Impaired by alcohol Aggressive driving Loss of control Dazzling sun Distraction in vehicle Slippery road (due to weather)

#### **Contributory Factors**

Careless/Reckless/In a hurry Failed to look properly **Exceeding speed limit** Failed to judge path or speed Aggressive driving Loss of control Dazzling sun Inexperienced rider Swerved Impaired by alcohol

### Pedestrian Casualties in Leicester, Leicestershire & Rutland 2022

**Crash Location** 

**Contributory Factors** 

Failed to look properly Careless/Reckless/In a hurry Crossed next to parked vehicle Impaired by alcohol Failed to judge path or speed Wearing dark clothing at night Dangerous action in road Wrong use of crossing Disability or illness Impaired by drugs