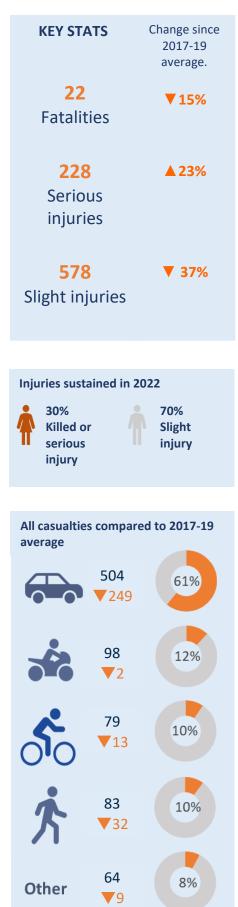

### 🗟 Road Safety change since **KEY STATS** 2017-19 average

₹4

▼6

LEICESTER • LEICESTERSHIRE • RUTLAND

61 Killed or Seriously Injured 85 Slightly

injured

**Crash Location** 

7% 15% 15% 3% 9% 10% 2%