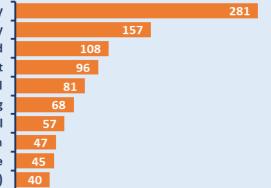

### Young Drivers in Leicester, Leicestershire & Rutland 2022

**Crash Location** 

Mon

**Contributory Factors** 

Careless/Reckless/In a hurry **Exceeding speed limit** Failed to look properly Failed to judge path or speed Loss of control Aggressive driving Inexperienced driver Distraction in vehicle Impaired by alcohol Dazzling sun

#### **Contributory Factors**

Careless/Reckless/In a hurry Failed to look properly **Exceeding speed limit** Failed to judge path or speed Aggressive driving Loss of control Dazzling sun Inexperienced rider Swerved Impaired by alcohol