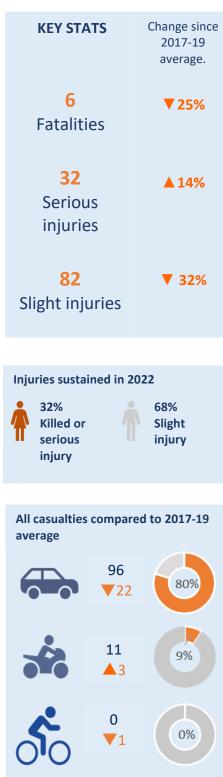

### LEICESTER • LEICESTERSHIRE • RUTLAND 磨 Road Safetu OP. DRIVING CASUALTIES DO







# LEICESTER • LEICESTERSHIRE • RUTLAND



# Leicestershire County Road Safety Report 2022













www.speedorsafety.com



# LEICESTER · LEICESTERSHIRE · RUTLAND





injury















163

**Rutland County** 

**Road Safety Report 2022** 



## Leicester, Leicestershire & Rutland Road Safety Report 2022







3

**V**2

10

**V**14

Other

3%

8%

## Strategic Network Road Safety Report 2022











@LLRRoadSafety

### **Road Safety** 6 C

LEICESTER • LEICESTERSHIRE • RUTLAND



### Young Drivers in Leicester, Leicestershire & Rutland 2022





**Crash Location** 





Mon







**Contributory Factors** 



Careless/Reckless/In a hurry **Exceeding speed limit** Failed to look properly Failed to judge path or speed Loss of control Aggressive driving Inexperienced driver Distraction in vehicle Impaired by alcohol Dazzling sun

# LEICESTER • LEICESTERSHIRE • RUTLAND



### Older Driver Casualties in Leicester, Leicestershire & Rutland 2022



 Age

 70-71
 8%

 72-73
 20%

 74-75
 25%

 76-77
 10%

 78-79
 8%

 80-81
 6%
 Population

 82-83
 12%

 84-85
 8%







**Contributory Factors**