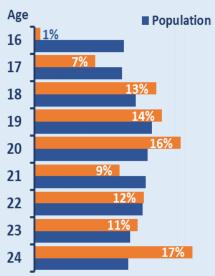

### Young Drivers in Leicester, Leicestershire & Rutland 2022

**Crash Location** 

Mon

**Contributory Factors** 

Careless/Reckless/In a hurry **Exceeding speed limit** Failed to look properly Failed to judge path or speed Loss of control Aggressive driving Inexperienced driver Distraction in vehicle Impaired by alcohol Dazzling sun