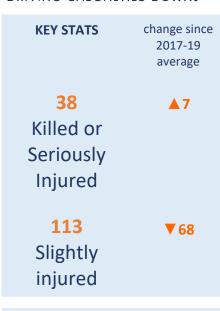

### 🗟 Road Safety change since **KEY STATS** 2017-19 average

₹4

▼6

LEICESTER • LEICESTERSHIRE • RUTLAND

61 Killed or Seriously Injured 85 Slightly

injured

**Crash Location** 

7% 15% 15% 3% 9% 10% 2%