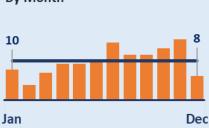

**Contributory Factors** 



Careless/Reckless/In a hurry Failed to look properly Failed to judge path or speed Exceeding speed limit Impaired by alcohol Aggressive driving Loss of control Dazzling sun Distraction in vehicle Slippery road (due to weather)

### 🗟 Road Safety change since **KEY STATS** 2017-19 average

₹4

▼6

LEICESTER • LEICESTERSHIRE • RUTLAND

61 Killed or Seriously Injured 85 Slightly

injured





**Crash Location** 







7% 15% 15% 3% 9% 10% 2%

Motorcyclist Casualties in Leicester,

Leicestershire & Rutland 2022

#### **Contributory Factors**



Careless/Reckless/In a hurry Failed to look properly **Exceeding speed limit** Failed to judge path or speed Aggressive driving Loss of control Dazzling sun Inexperienced rider Swerved Impaired by alcohol

170











### **Cyclist Casualties in Leicester, Leicestershire & Rutland 2022**













LEICESTER • LEICESTERSHIRE • RUTLAND

injured







### Pedestrian Casualties in Leicester, Leicestershire & Rutland 2022





**Crash Location** 



**Contributory Factors** 



Failed to look properly Careless/Reckless/In a hurry Crossed next to parked vehicle Impaired by alcohol Failed to judge path or speed Wearing dark clothing at night Dangerous action in road Wrong use of crossing Disability or illness Impaired by drugs

This page is intentionally left blank