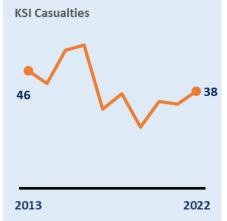

### 🗟 Road Safety change since **KEY STATS** 2017-19 average

₹4

▼6

LEICESTER • LEICESTERSHIRE • RUTLAND

61 Killed or Seriously Injured 85 Slightly

injured

**Crash Location** 

7% 15% 15% 3% 9% 10% 2%