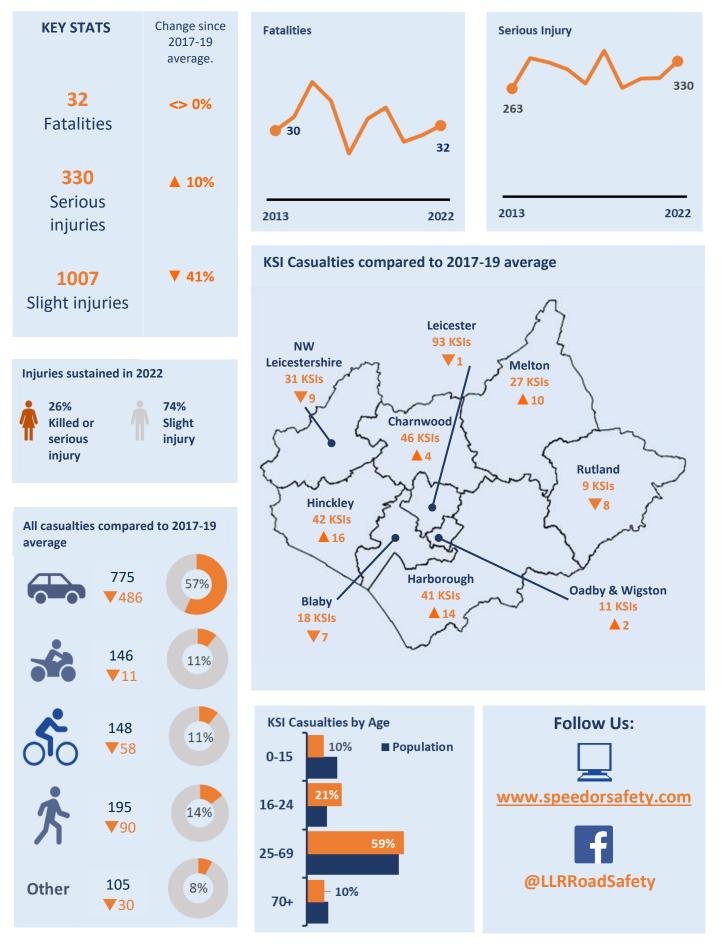

### LEICESTER • LEICESTERSHIRE • RUTLAND 磨 Road Safetu OP. DRIVING CASUALTIES DO







# LEICESTER • LEICESTERSHIRE • RUTLAND



# Leicestershire County Road Safety Report 2022













www.speedorsafety.com



# LEICESTER · LEICESTERSHIRE · RUTLAND





injury















163

**Rutland County** 

**Road Safety Report 2022** 



## Leicester, Leicestershire & Rutland Road Safety Report 2022







3

**V**2

10

**V**14

Other

3%

8%

## Strategic Network Road Safety Report 2022











@LLRRoadSafety

### **Road Safety** 6 C

LEICESTER • LEICESTERSHIRE • RUTLAND



### Young Drivers in Leicester, Leicestershire & Rutland 2022





**Crash Location** 





Mon







**Contributory Factors** 



Careless/Reckless/In a hurry **Exceeding speed limit** Failed to look properly Failed to judge path or speed Loss of control Aggressive driving Inexperienced driver Distraction in vehicle Impaired by alcohol Dazzling sun

# LEICESTER • LEICESTERSHIRE • RUTLAND



### Older Driver Casualties in Leicester, Leicestershire & Rutland 2022



 Age

 70-71
 8%

 72-73
 20%

 74-75
 25%

 76-77
 10%

 78-79
 8%

 80-81
 6%
 Population

 82-83
 12%

 84-85
 8%







**Contributory Factors*