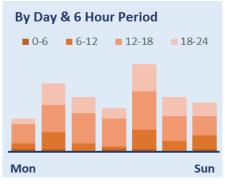

### Young Drivers in Leicester, Leicestershire & Rutland 2022

**Crash Location** 

Mon

**Contributory Factors** 

Careless/Reckless/In a hurry **Exceeding speed limit** Failed to look properly Failed to judge path or speed Loss of control Aggressive driving Inexperienced driver Distraction in vehicle Impaired by alcohol Dazzling sun