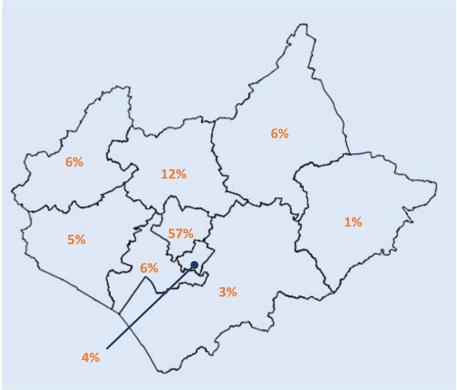

## Leicester, Leicestershire & Rutland Road Safety Report 2022

3

**V**2

10

**V**14

Other

3%

8%