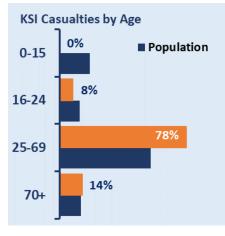

### Older Driver Casualties in Leicester, Leicestershire & Rutland 2022

 Age

 70-71
 8%

 72-73
 20%

 74-75
 25%

 76-77
 10%

 78-79
 8%

 80-81
 6%
 Population